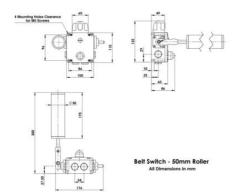

## IDEM STANDARD / STAINLESS STEEL TAPE CONVERGENCE SENSORS EXPLOSION PROOF

500091 Belt Switch 50mm Roller M20 2NC 2NO EX 3m Pre-Wired

- · Explosion proof
- Two-step operation
- 3 types of lever rollers
- Adjustable angle of operation
- 2 independent contact blocks 1NO + 1NC

## **TECHNICAL DATA**

| Approvals                 | IEC 60947-5-1                                    |
|---------------------------|--------------------------------------------------|
| ATEX approved             | Yes                                              |
| Cable length              | 3 m                                              |
| Conduit entry             | Ex 3m                                            |
| Contacts                  | 2NC 2NO                                          |
| Housing material          | Die cast metal                                   |
| Integrated LED indication | No                                               |
| IP class                  | IP67                                             |
| Material contacts         | Silver                                           |
| Mounting                  | 4 x M5                                           |
| Operating temperature     | -20°C+60°C                                       |
| Operational rating        | AC15 A300 240V. 3A. / 120V. 6A. ac, 24V. 2,5A dc |
| Rated insulation voltage  | 500V                                             |